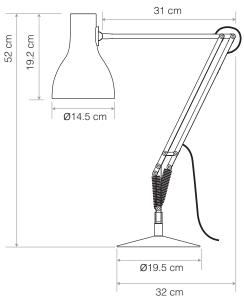

## Dimensions

- Shade diameter: ø14.5cm
- Shade height: 19.2cm
- Max reach: 71cm (from base to shade)
- Base diameter: ø19.5cm
- Cable length: 250cm
- Lamp Packaging (L x W x H): 32cm x 17cm x 44cm
- Lamp Packaged Weight: 3.75kg