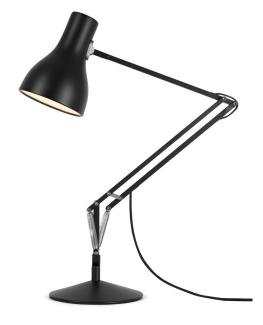

### Product

Desk Lamp - Jet Black Desk Lamp - Alpine White Desk Lamp - Slate Grey Desk Lamp - Silver Lustre

# Description

We have spent 80 years refining exactly what a task lamp can and should be and here it is. Our best-selling Type 75™ desk lamp combines all the high quality fittings and features you have come to expect from an Anglepoise, with elegant, classic looks, flowing movement and full adjustability.