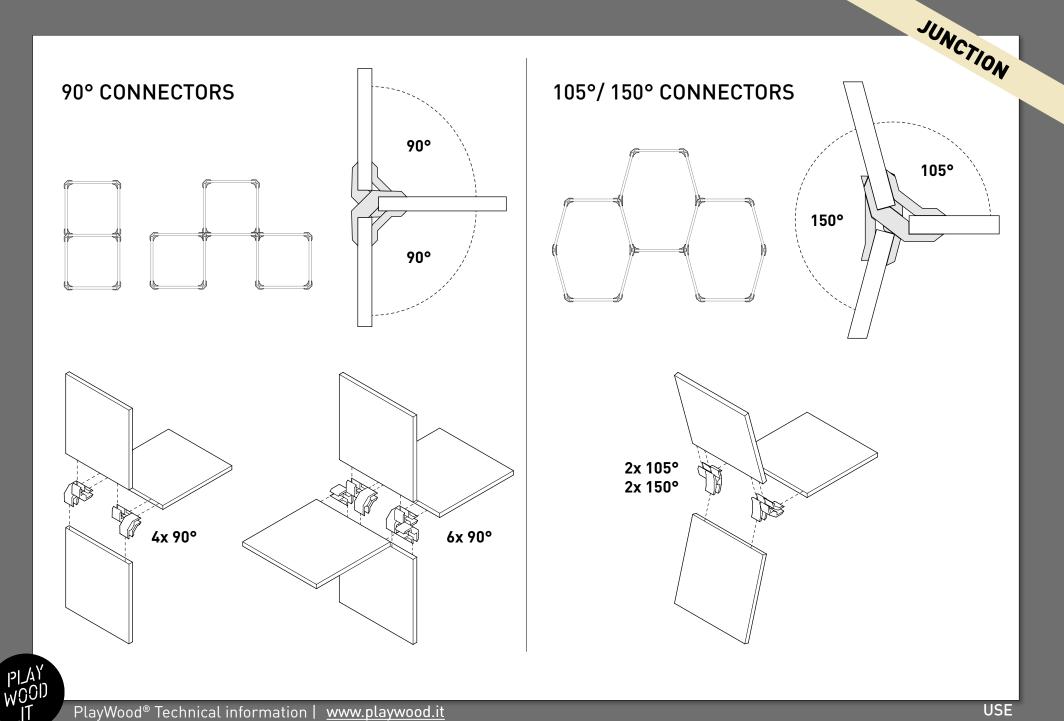

### **90° CONNECTORS** for panels 16 ~ 19 mm thick

CONNECTORS

PL/AY WOOD .IT

## HEXAGONAL-SHAPED STRUCTURE

#### SQUARE-SHAPED STRUCTURE