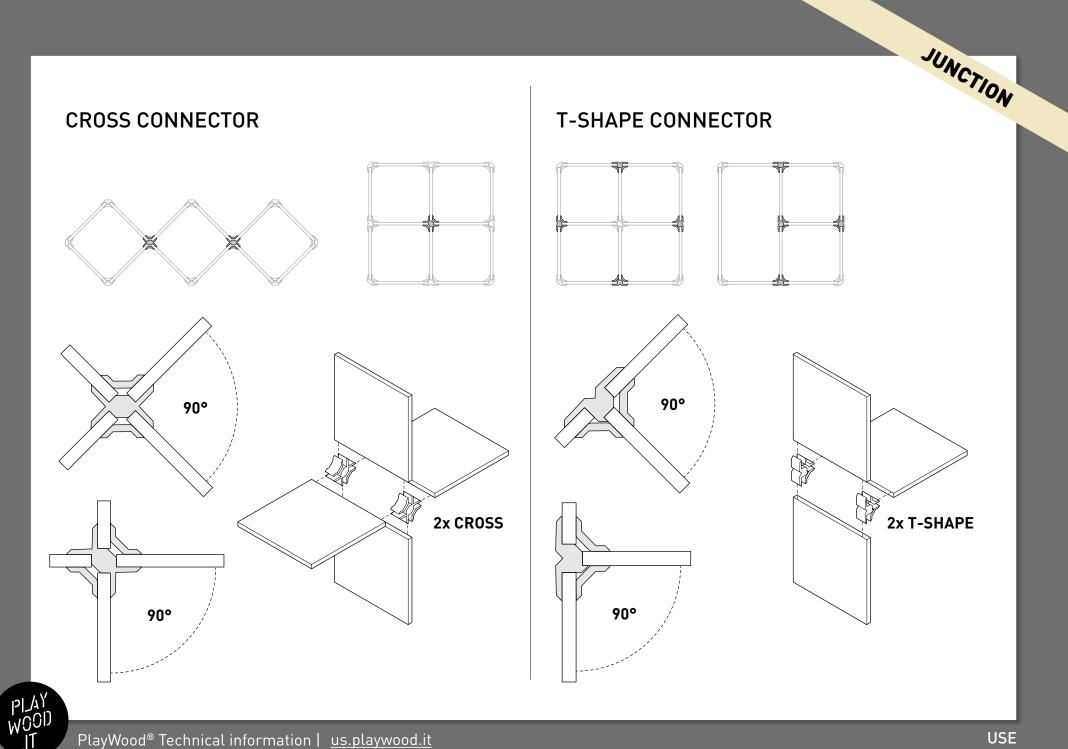

# Innovative assembly system simple, fast and creative

TECHNICAL INFORMATION

PlayWood technical information www.playwood.it

### **90° CONNECTORS** for panels 16 ~ 19 mm thick













CONNECTORS





PL/AY WOOD .IT





## HEXAGONAL-SHAPED STRUCTURE

#### SQUARE-SHAPED STRUCTURE









#### **3 LAYERS FIR BLOCK BOARD**

Optimal outline, easy to cut. High resistance to cross traction. High rigidity.





LOADS RESISTENT



#### **0SB 3**

Particular appearance consisting of wood chips. Structural panels can be used in damp places. Good resistance to horizontal stresses. High resistance to cross traction. High rigidity.



VARNISH





LIGHT

WEIGHT



RESISTANT

PANELS



#### **BILAMINATED WHITE POPLAR**

High mechanical resistance. High rigidity. Finished aesthetical appearance. Light & Scratchproof.







EASY

TO WORK

EASY

TO WORK



LIGHT

WEIGHT

#### MDF

Optimal outline, easy to cut. High resistance. Uniform fiber structure. Low degree of swelling. Great capability of soundproofing.



LOADS