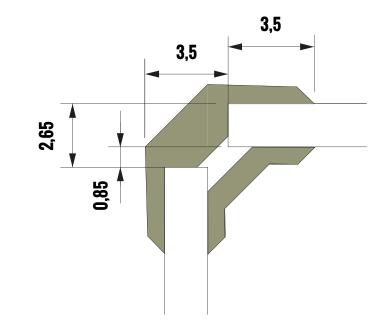

# Innovative assembly system simple, fast and creative

TECHNICAL INFORMATION

PlayWood technical information www.playwood.it

### **90° CONNECTORS** for panels 16 ~ 19 mm thick













CONNECTORS





PL/AY WOOD .IT





## HEXAGONAL-SHAPED STRUCTURE

#### SQUARE-SHAPED STRUCTURE









#### **3 LAYERS FIR BLOCK BOARD**

Optimal outline, easy to cut. High resistance to cross traction. High rigidity.





LOADS RESISTENT



#### **0SB 3**

Particular appearance consisting of wood chips. Structural panels can be used in damp places. Good resistance to horizontal stresses. High resistance to cross traction. High rigidity.



VARNISH





LIGHT

WEIGHT



RESISTANT

PANELS



#### **BILAMINATED WHITE POPLAR**

High mechanical resistance. High rigidity. Finished aesthetical appearance. Light & Scratchproof.







EASY

TO WORK

EASY

TO WORK



LIGHT

WEIGHT

#### MDF

Optimal outline, easy to cut. High resistance. Uniform fiber structure. Low degree of swelling. Great