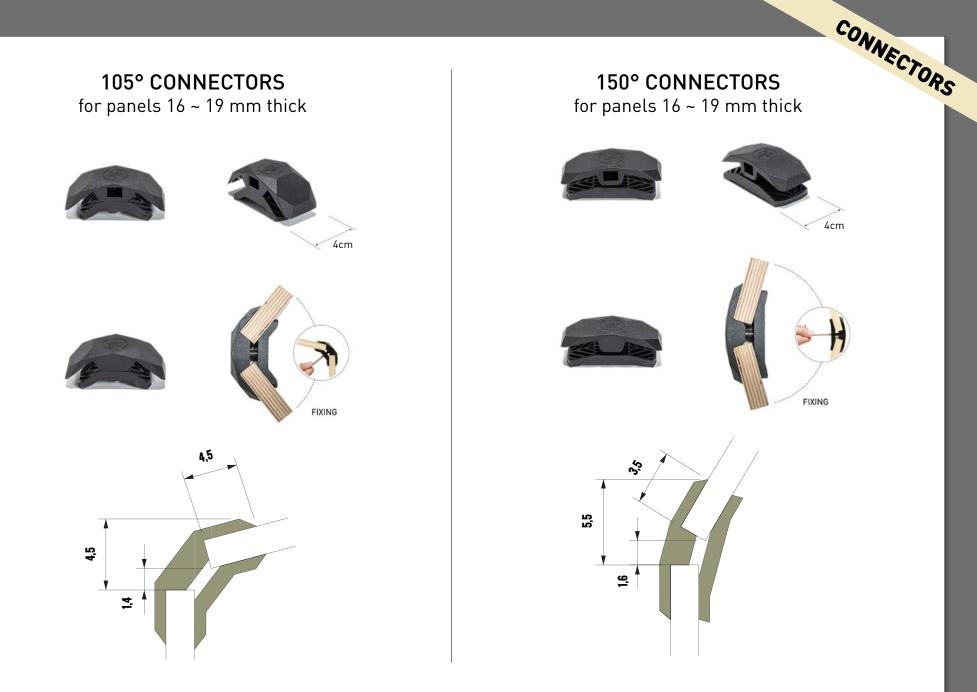

# Innovative assembly system simple, fast and creative

TECHNICAL INFORMATION

PlayWood technical information www.playwood.it

### **90° CONNECTORS** for panels 16 ~ 19 mm thick













CONNECTORS





PL/AY WOOD .IT





## HEXAGONAL-SHAPED STRUCTURE

#### SQUARE-SHAPED STRUCTURE









#### **3 LAYERS FIR BLOCK BOARD**

Optimal outline, easy to cut. High resistance to cross traction. High rigidity.





LOADS RESISTENT



#### **0SB 3**

Particular appearance consisting of wood chips. Structural panels can be used in damp places. Good resistance to horizontal stresses. High resistance to cross traction. High rigidity.



VARNISH





LIGHT

WEIGHT



RESISTANT

PANELS



#### **BILAMINATED WHITE POPLAR**

High mechanical resistance. High rigidity. Finished aesthetical appearance. Light & Scratchproof.







EASY

TO WORK

EASY

TO WORK



LIGHT

WEIGHT

#### MDF

Optimal outline, easy to cut. High resistance. Uniform fiber structure. Low degree of swelling. Great capability of sou