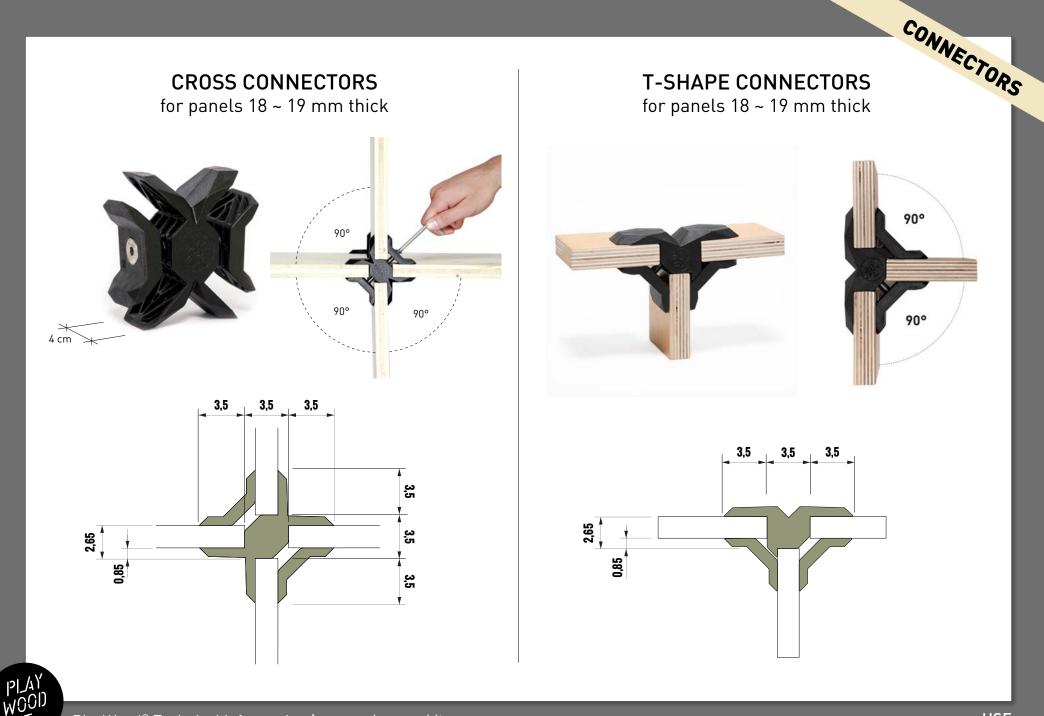

# Innovative assembly system simple, fast and creative

TECHNICAL INFORMATION

PlayWood technical information www.playwood.it

### **90° CONNECTORS** for panels 16 ~ 19 mm thick













CONNECTORS





PL/AY WOOD .IT





## HEXAGONAL-SHAPED STRUCTURE

#### SQUARE-SHAPED STRUCTURE









#### **3 LAYERS FIR BLOCK BOARD**

Optimal outline, easy to cut. High resistance to cross traction. High rigidity.





LOADS RESISTENT



#### **0SB 3**

Particular appearance consisting of wood chips. Structural panels can be used in damp places. Good resistance to horizontal stresses. High resistance to cross traction. High rigidity.



VARNISH





LIGHT

WEIGHT



RESISTANT

PANELS



#### **BILAMINATED WHITE POPLAR**

High mechanical resistance. High rigidity. Finished aesthetical appearance. Light & Scratchproof.







EASY

TO WORK

EASY

TO WORK



LIGHT

WEIGHT

#### MDF

Optimal outline, easy to cut. High resistance. Uniform fiber structure. Low degree of swelling. Great capability of s