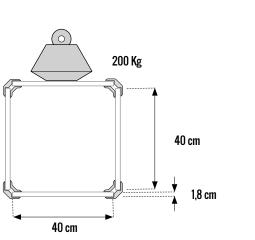

# Innovative assembly system simple, fast and creative

TECHNICAL INFORMATION

PlayWood technical information www.playwood.it

### **90° CONNECTORS** for panels 16 ~ 19 mm thick













CONNECTORS





PL/AY WOOD .IT





## HEXAGONAL-SHAPED STRUCTURE

#### SQUARE-SHAPED STRUCTURE









#### **3 LAYERS FIR BLOCK BOARD**

Optimal outline, easy to cut. High resistance to cross traction. High rigidity.





LOADS RESISTENT



#### **0SB 3**

Particular appearance consisting of wood chips. Structural panels can be used in damp places. Good resistance to horizontal stresses. High resistance to cross traction. High rigidity.



VARNISH





LIGHT

WEIGHT



RESISTANT

PANELS



#### **BILAMINATED WHITE POPLAR**

High mechanical resistance. High rigidity. Finished aesthetical appearance. Light & Scratchproof.







EASY

TO WORK

EASY

TO WORK



LIGHT

WEIGHT

#### MDF

Optimal outline, easy to cut. High resistance. Uniform fiber structure. Low degree of swelling. Great capability of soundproofing.



LOADS

RESISTENT

COLORED



EASY TO CLEAN

FINISHED EDGE