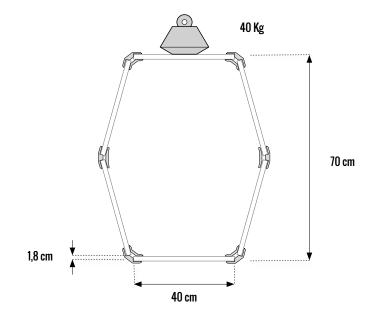

# Innovative assembly system simple, fast and creative

TECHNICAL INFORMATION

PlayWood technical information www.playwood.it

### **90° CONNECTORS** for panels 16 ~ 19 mm thick













CONNECTORS





PL/AY WOOD .IT





## HEXAGONAL-SHAPED STRUCTURE

#### SQUARE-SHAPED STRUCTURE









#### **3 LAYERS FIR BLOCK BOARD**

Optimal outline, easy to cut. High resistance to cross traction. High rigidity.





LOADS RESISTENT



#### **0SB 3**

Particular appearance consisting of wood chips. Structural panels can be used in damp places. Good resistance to horizontal stresses. High resistance to cross traction. High rigidity.



VARNISH





LIGHT

WEIGHT



RESISTANT

PANELS



#### **BILAMINATED WHITE POPLAR**

High mechanical resistance. High rigidity. Finished aesthetical appearance. Light & Scratchproof.







EASY

TO WORK

EASY

TO WORK



LIGHT

WEIGHT

#### MDF

Optimal outline, easy to cut. High resistance. Uniform fiber structure. Low degree of swelling. Great capability of soundproofing.



LOADS

RESISTENT

COLORED



EASY TO CLEAN

FINISHED EDGE