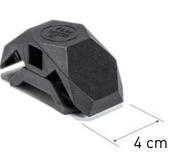

# Innovative assembly system simple, fast and creative

TECHNICAL INFORMATION

PlayWood technical information www.playwood.it

### **90° CONNECTORS** for panels 16 ~ 19 mm thick













CONNECTORS





PL/AY WOOD .IT





## HEXAGONAL-SHAPED STRUCTURE

#### SQUARE-SHAPED STRUCTURE









#### **3 LAYERS FIR BLOCK BOARD**

Optimal outline, easy to cut. High resistance to cross traction. High rigidity.





LOADS RESISTENT



#### **0SB 3**

Particular appearance consisting of wood chips. Structural panels can be used in damp places. Good resistance to horizontal stresses. High resistance to cross traction. High rigidity.



VARNISH





LIGHT

WEIGHT



RESISTANT

PANELS



#### **BILAMINATED WHITE POPLAR**

High mechanical resistance. High rigidity. Finished aesthetical appearance. Light & Scratchproof.







EASY

TO WORK

EASY

TO WORK



LIGHT

WEIGHT

#### MDF

Optimal outline, easy to cut. High resistance. Uniform fiber structure. Low degree of swelling.