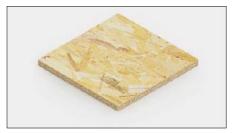

#### **0SB 3**

Particular appearance consisting of wood chips. Structural panels can be used in damp places. Good resistance to horizontal stresses. High resistance to cross traction. High rigidity.

VARNISH